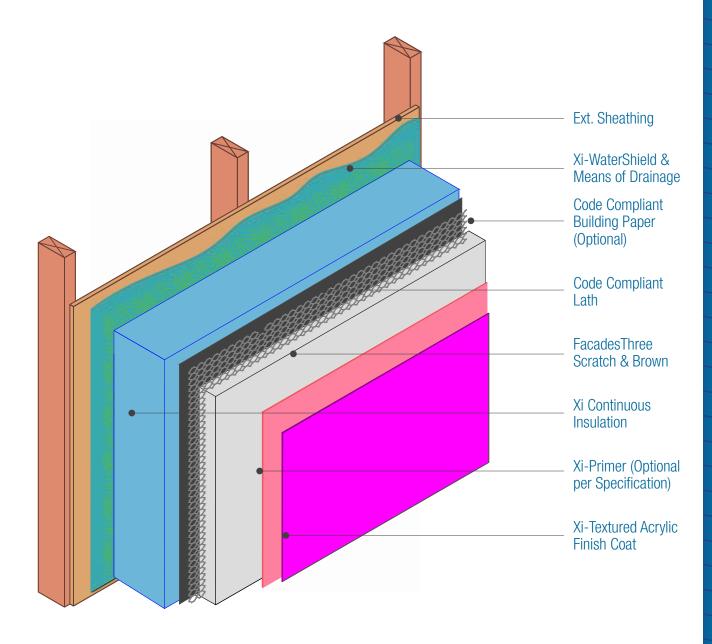

## FacadesThree WaterShield Xi-Series Assembly Overview - Isometric

Date: 06-15-2021 | Detail. F3WSXI.I.1 v1

## NOTES:

- 1. FXI WaterShield transition and accessory products and installation can be found in the project specifications, product datasheets and the WaterShield Details.
- 2. A specific means of drainage plane is required in certain building codes and construction types. Check with your specific code or contact FXI Technical Services for assistance.